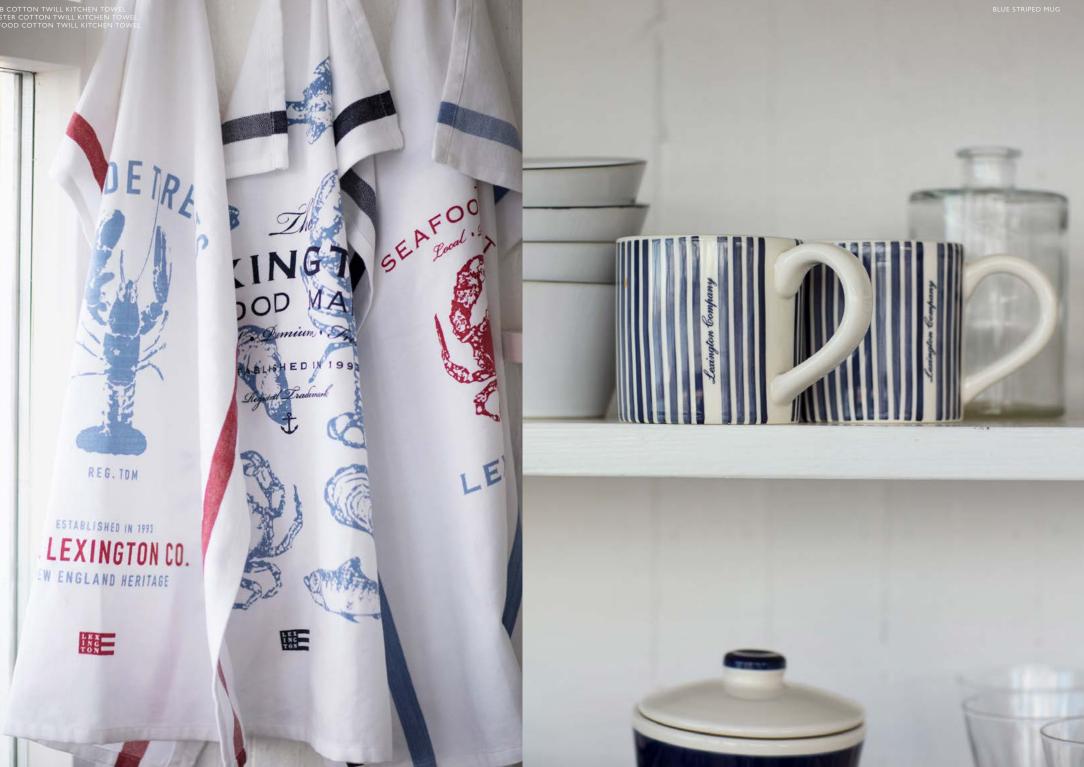

ED COTTON POPLIN BED BLUE STRIPED ORGANIC COTTON SATEEN BED BLUE PRINTED LEAVES ORGANIC COTTON POPLIN BED WAFFLE STRUCTURED ORGANIC COTTON BEDSPREAD SUMMERTIME SMALL COTTON CANVAS PILLOW ROTE-RT

Carles and

四十 雪茶

The pitches and the state

ALC: NO

1.000

On

## LEXINGTON EASY

PRINTED ORGANIC COTTON POPLIN PILLOWCASE BLUE PRINTED LEAVES COTTON TWILL PILLOW COVER BLUE STRIPED LOGO COTTON VELOUR BEACH TOWEL LIGHT BLUE DENIM WASHED COTTON NAPKIN ROUND COTTON/JUTE PLACEMAT BLUE STRIPED MUG TUMBLER GLASS

## PRINTED ORGANIC COTTON POPLIN PILLOWCAS BLUE PRINTED LEAVES COTTON TWILL PILLOW COVE BLUE STRIPED LOGO COTTON VELOUR BEACH TOWE

LEXINGTON

EASY

LIVING







\* **FEXINCLON** 

STRIPED COTTON TERRY FAMILY BEACH TOWEL





A.M.

DETREAP

HEG. TOM

LEXINGTON CO.

#E

ING

SEAFOO

6

LE





"Set up the table with our new, light blue washed denim tablecloth, ease to combine with napkins in same fabric or blue-white striped ones."











Sea Breeze

N THE SUMMERTIN

Ocean Dreasures











LIGHT BLUE DENIM WASHED COTTON TABLECLOTH STRIPED COTTON RIPS RUNNER STRIPED COTTON TWILL NAPKIN LIGHT BLUE DENIM WASHED COTTON NAPKIN BRAIDED COTTON/JUTE NAPKIN RING WINE GLASS TUMBLER GLASS STONEWARE DEINNER AND DESSERT PLATE SURF BEACH LOGO COTTON CANVAS PILLOW COVER AIRSTREAMER COTTON TWILL PILLOW COVER

> "Discover all the easy summer decorating ideas that'll bring vacation vibes to your home and lighten the look of it in the warm-weather months."

LIGHT BLUE DENIM WASHED COTTON TABLECLOTH STRIPED COTTON RIPS RUNNER STRIPED COTTON TWILL NAPKIN LIGHT BLUE DENIM WASHED COTTON NA