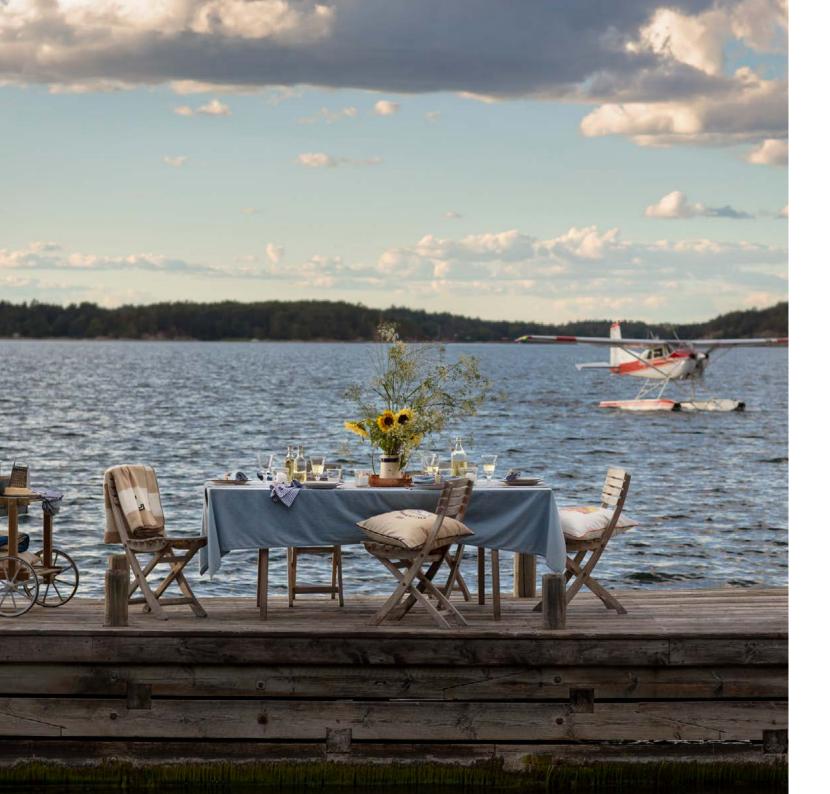

LE

"Set up the table with our new, light blue washed denim tablecloth, ease to combine with napkins in same fabric or blue-white striped ones."

Sea Breeze

N THE SUMMERTIN

Ocean Dreasures

LIGHT BLUE DENIM WASHED COTTON TABLECLOTH STRIPED COTTON RIPS RUNNER STRIPED COTTON TWILL NAPKIN LIGHT BLUE DENIM WASHED COTTON NAPKIN BRAIDED COTTON/JUTE NAPKIN RING WINE GLASS TUMBLER GLASS STONEWARE DEINNER AND DESSERT PLATE SURF BEACH LOGO COTTON CANVAS PILLOW COVER AIRSTREAMER COTTON TWILL PILLOW COVER

> "Discover all the easy summer decorating ideas that'll bring vacation vibes to your home and lighten the look of it in the warm-weather months."

LIGHT BLUE DENIM WASHED COTTON TABLECLOTH STRIPED COTTON RIPS RUNNER STRIPED COTTON TWILL NAPKIN LIGHT BLUE DENIM WASHED COTTON NAPKIN BRAIDED COTTON/JUTE NAPKIN RING WINE GLASS TUMBLER GLASS STONEWARE DEINNER AND DESSERT PLATE SURF BEACH LOGO COTTON CANVAS PILLOW COVER AIRSTREAMER COTTON TWILL PILLOW COVER AIRSTREAMER COTTON TWILL PILLOW COVER BLOCK STRIPED RECYCLED POLYESDTER FLEECE THROW CRAB COTTON TWILL KITCHEN TOWEL BLUE STRIPED COTTON CANVAS COOLER BAG