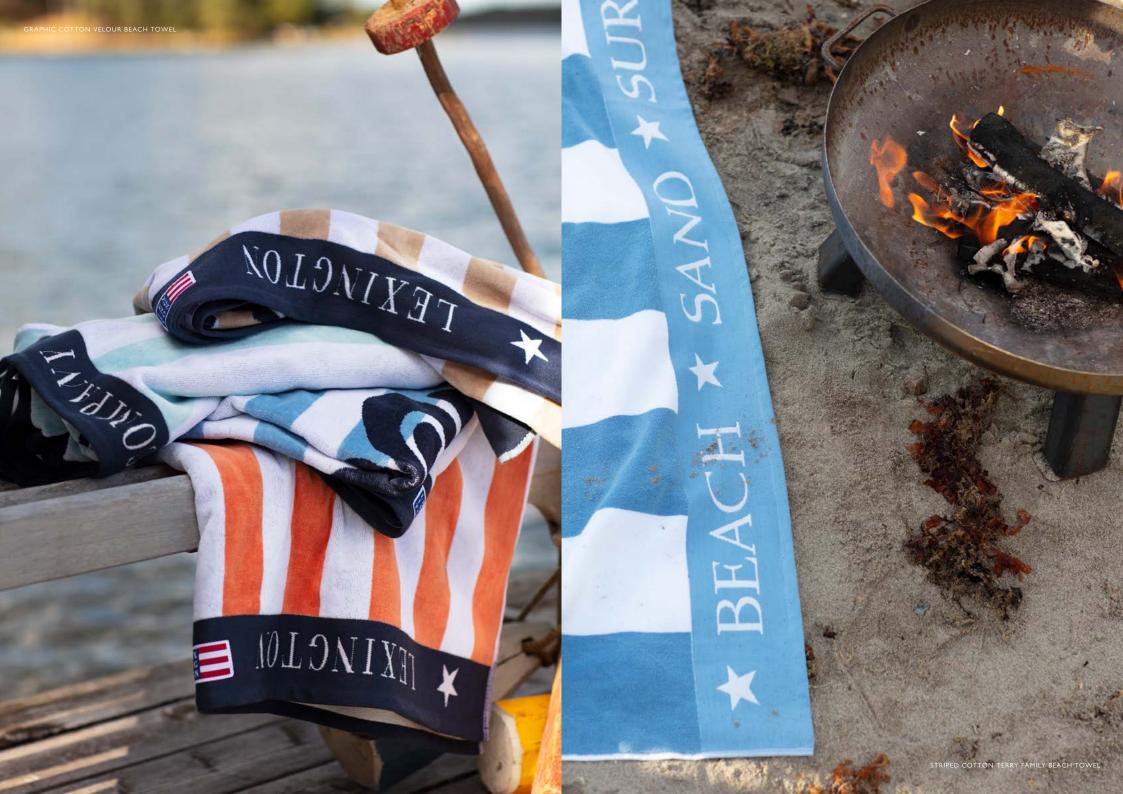

Beach towels and bathrobes are, of course, in the collection. And do not forget the family beach towel – big enough for the whole family.

The watercolor stripe is the signum of this collection. You will find it in our bedding, both in blue/white and beige/white, but also in various products, from the beach mat to a cooler bag. It's very summery!