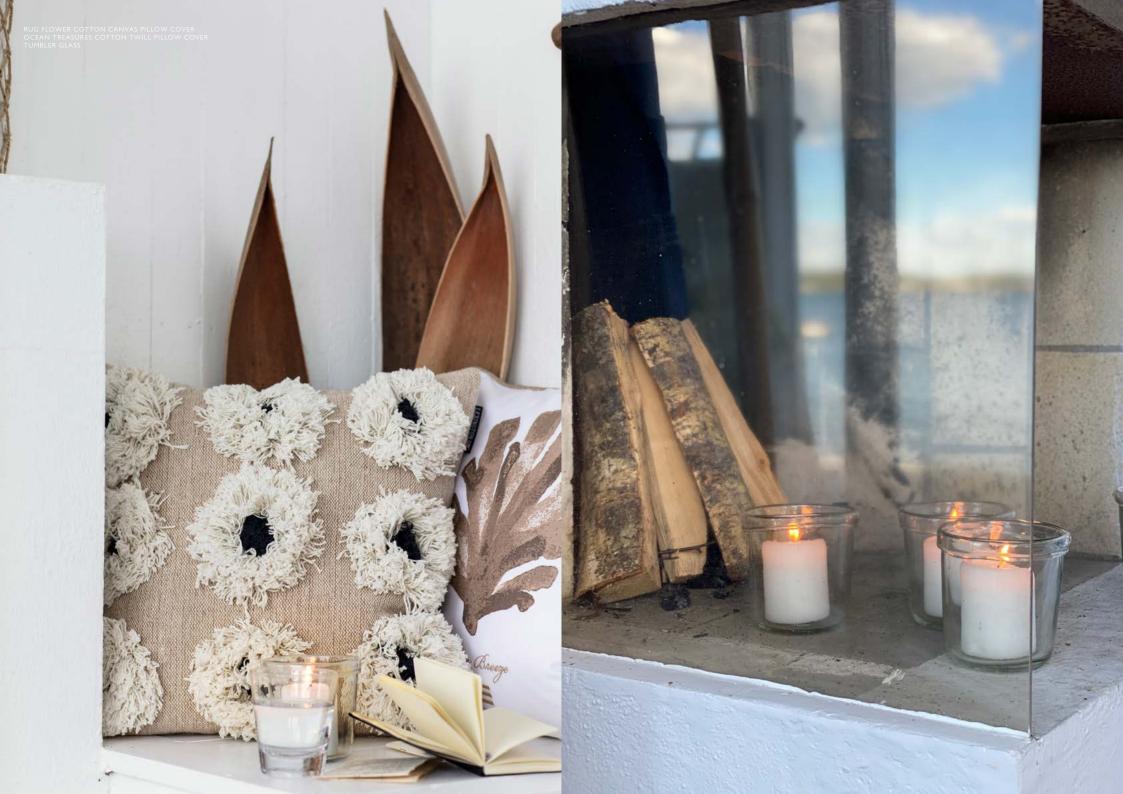

ROPE DECO EMBROIDERED COTTON POPLIN BED BLUE STRIPED ORGANIC COTTON SATEEN BED BLUE PRINTED LEAVES ORGANIC COTTON POPLIN BED

C

11 1 Maller

BLUE STRIPED ORGANIC COTTON SATEEN BED STRUCTURE STRIPES COTTON CANVAS PILLOW COVER STRIPED RECYCLED COTTON THROW

A CONTRACTOR OF CONTRACTOR OF

.

PRINTED STRIPES COTTON CANVAS PILLOW COVER MUSSELS COTTON TWILL PILLOW COVER OCEAN TREASURES COTTON TWILL PILLOW COVER STRIPED RECYCLED COTTON THROW ROPE DECO EMBROIDERED COTTON POPLIN BED BLUE STRIPED ORGANIC COTTON SATEEN BED BLUE PRINTED LEAVES ORGANIC COTTON POPLIN BED WAFFLE STRUCTURED ORGANIC COTTON BEDSPREAD SUMMERTIME SMALL COTTON CANVAS PILLOW ROTE-RT