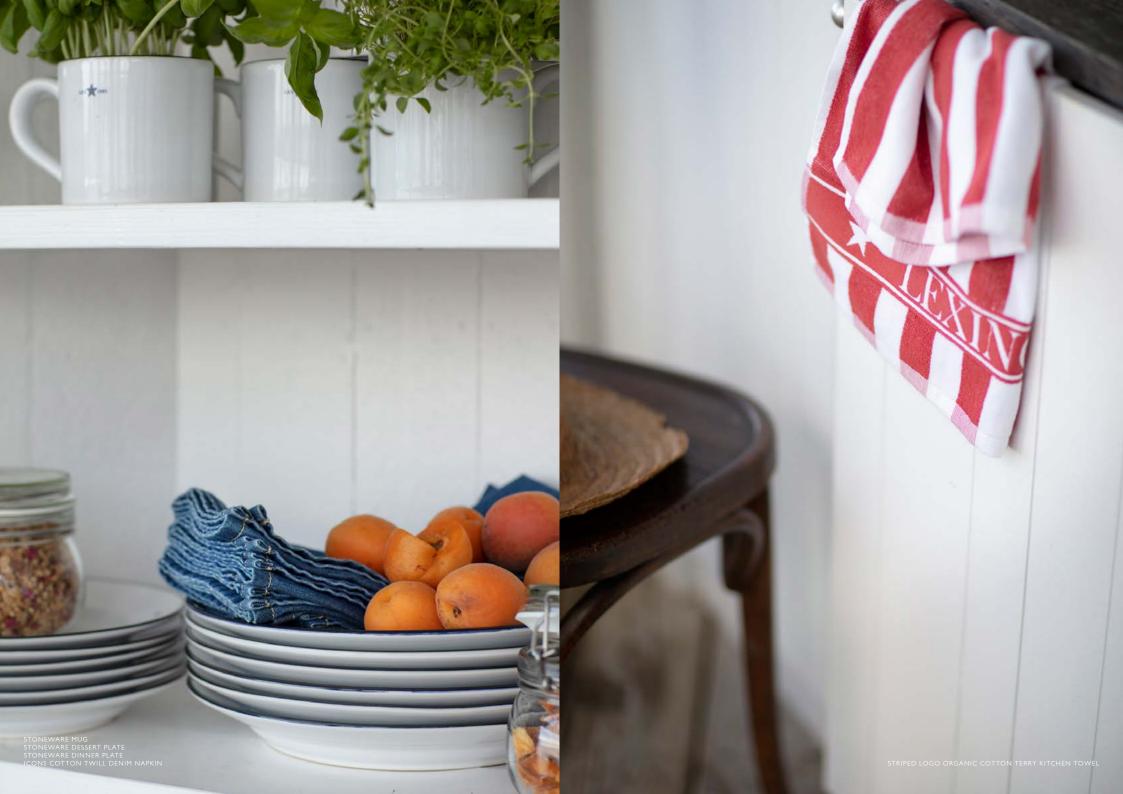

## Ready to dress your home up for a summery staycation.

With Lexington's Summer '21 collection, you'll get a summer escape even if the sun is hiding or if you do not have a fantastic beach house. You can still get in on the easy summertime living with the right decorating decisions. Set up the table with our new, light blue washed denim tablecloth which is easy to combine with napkins in the same fabric or with blue/white striped ones. Effortlessly update your home with our many different pillows, all easy to combine with throws in cotton or fleece. Easily upgrade your kitchen with new kitchen towels and a light denim apron. These simple decisions will turn your home into the summer beach house of your dreams.