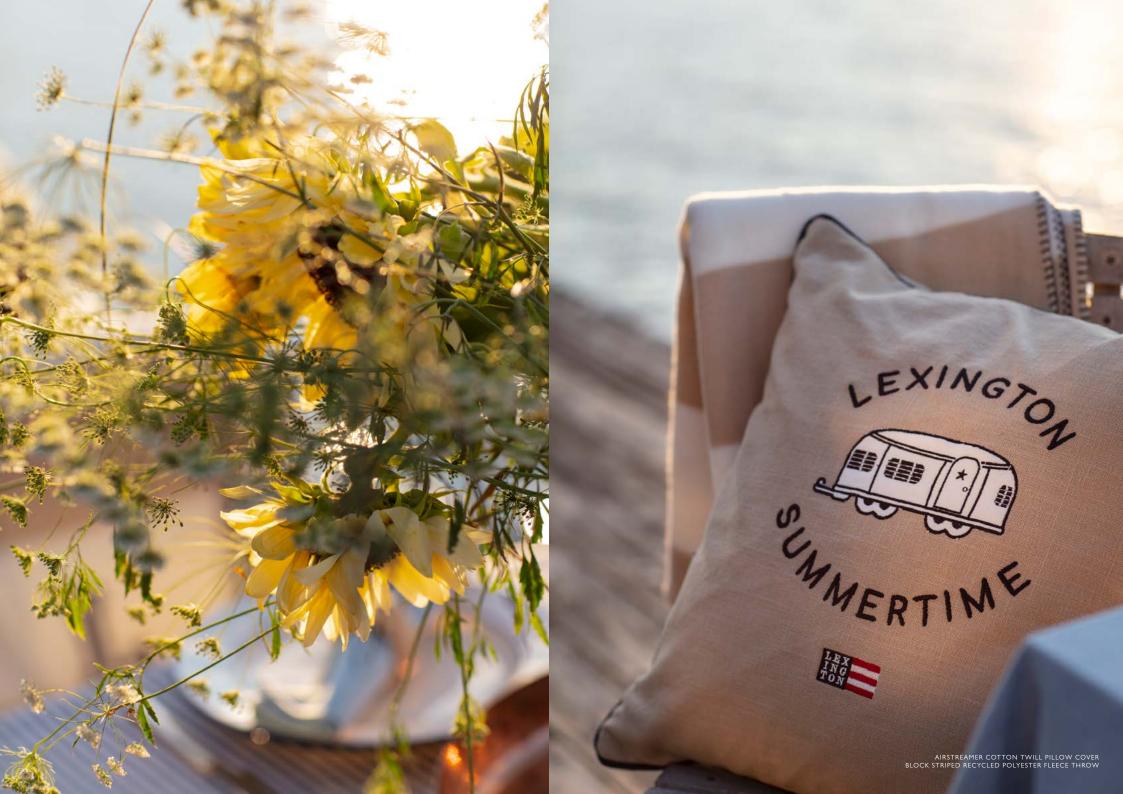

## Ready to dress your home up for a summery staycation.

With Lexington's Summer '21 collection, you'll get a summer escape even if the sun is hiding or if you do not have a fantastic beach house. You can still get in on the easy summertime living with the right decorating decisions. Set up the table with our new, light blue washed denim tablecloth which is easy to combine with napkins in the same fabric or with blue/white striped ones. Effortlessly update your home with our many different pillows, all easy to combine with throws in cotton or fleece. Easily upgrade your kitchen with new kitchen towels and a light denim apron. These simple decisions will turn your home into the summer beach house of your dreams.

Beach towels and bathrobes are, of course, in the collection. And do not forget the family beach towel – big enough for the whole family.

The watercolor stripe is the signum of this collection. You will find it in our bedding, both in blue/white and beige/white, but also in various products, from the beach mat to a cooler bag. It's very summery!

"The watercolor stripe is the signum of this collection. You will find it in our bedding both in blue/white and beige/ white, but also in various products, from the beach mat to a cooler bag. It's very