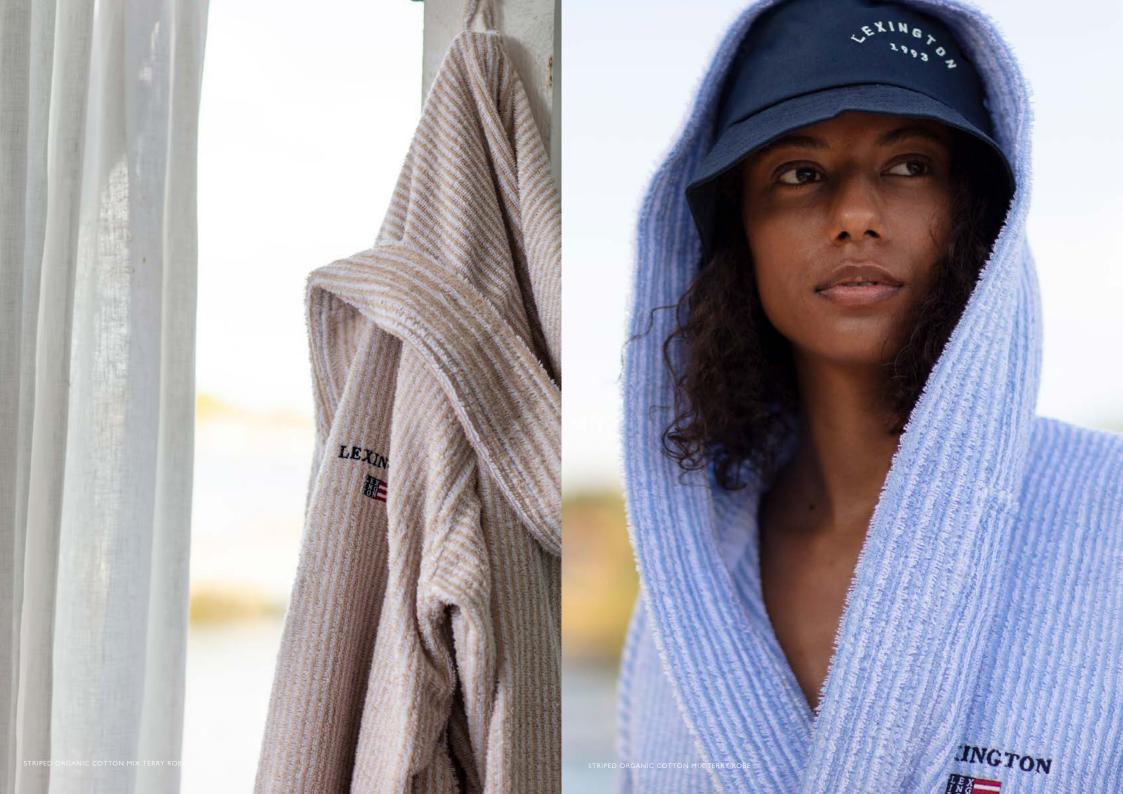

Beach towels and bathrobes are, of course, in the collection. And do not forget the family beach towel – big enough for the whole family.

The watercolor stripe is the signum of this collection. You will find it in our bedding, both in blue/white and beige/white, but also in various products, from the beach mat to a cooler bag. It's very summery!

"The watercolor stripe is the signum of this collection. You will find it in our bedding both in blue/white and beige/ white, but also in various products, from the beach mat to a cooler bag. It's very