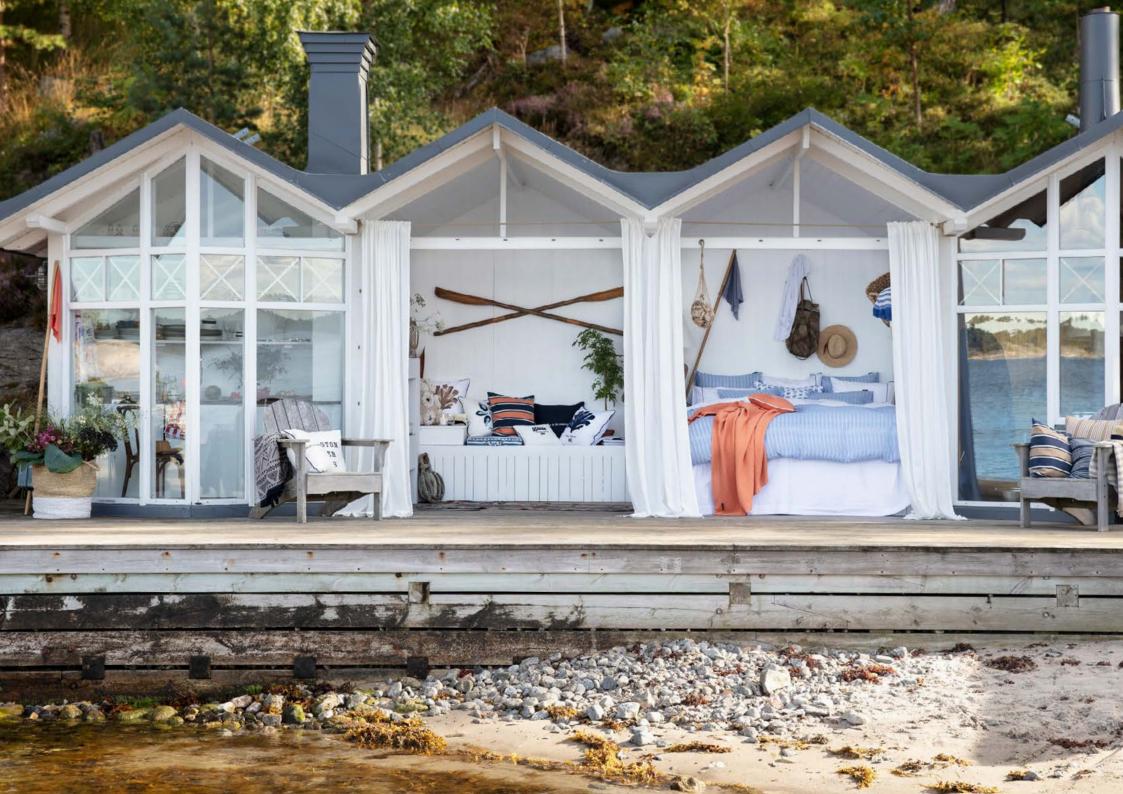

## Ready to dress your home up for a summery staycation.

With Lexington's Summer '21 collection, you'll get a summer escape even if the sun is hiding or if you do not have a fantastic beach house. You can still get in on the easy summertime living with the right decorating decisions. Set up the table with our new, light blue washed denim tablecloth which is easy to combine with napkins in the same fabric or with blue/white striped ones. Effortlessly update your home with our many different pillows, all easy to combine with throws in cotton or fleece. Easily upgrade your kitchen with new kitchen towels and a light denim apron. These simple decisions will turn your home into the summer beach house of your dreams.

Beach towels and bathrobes are, of course, in the collection. And do not forget the family beach towel – big enough for the whole family.

The watercolor stripe is the signum of this collection. You will find it in our bedding, both in blue/white and beige/white, but also in various products, from the beach mat to a cooler bag. It's very summery!

ROPE DECO EMBROIDERED COTTON POPLIN BED BLUE STRIPED ORGANIC COTTON SATEEN BED BLUE PRINTED LEAVES ORGANIC COTTON POPLIN BED

C

11 1 Maller

BLUE STRIPED ORGANIC COTTON SATEEN BED STRUCTURE STRIPES COTTON CANVAS PILLOW COVER STRIPED RECYCLED COTTON THROW