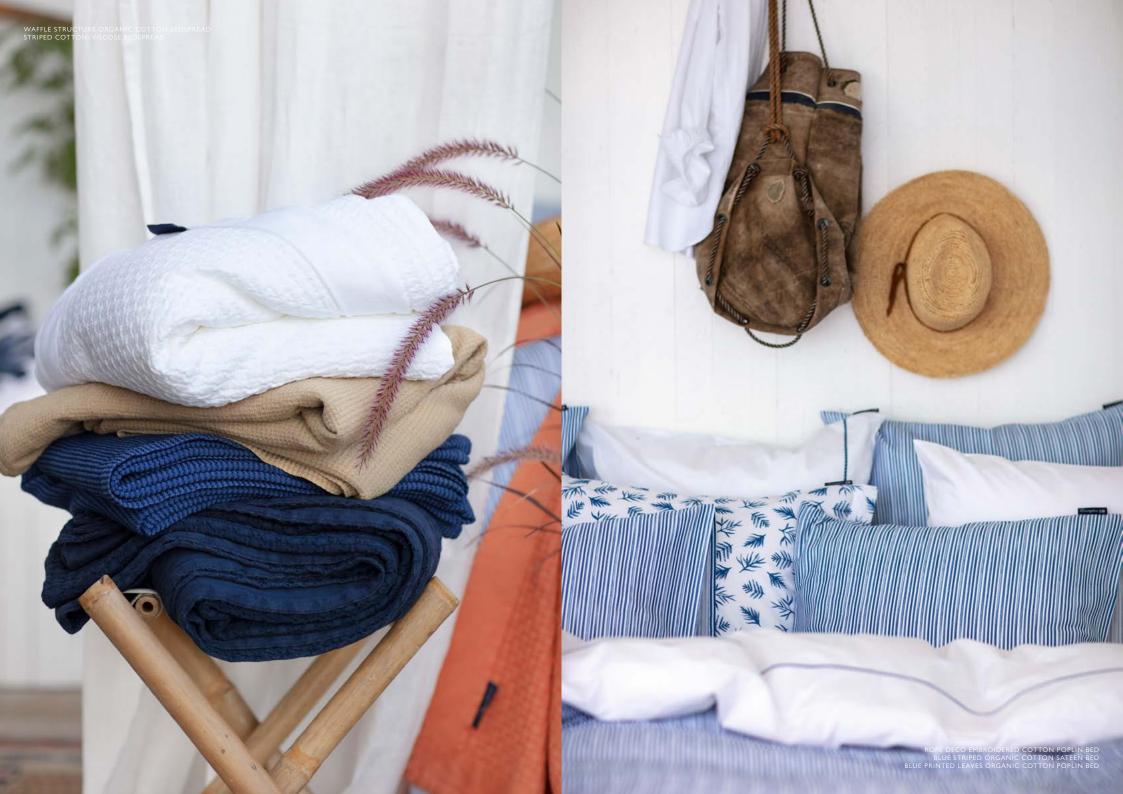

Beach towels and bathrobes are, of course, in the collection. And do not forget the family beach towel – big enough for the whole family.

The watercolor stripe is the signum of this collection. You will find it in our bedding, both in blue/white and beige/white, but also in various products, from the beach mat to a cooler bag. It's very summery!

"The watercolor stripe is the signum of this collection. You will find it in our bedding both in blue/white and beige/ white, but also in various products, from the beach mat to a cooler bag. It's very