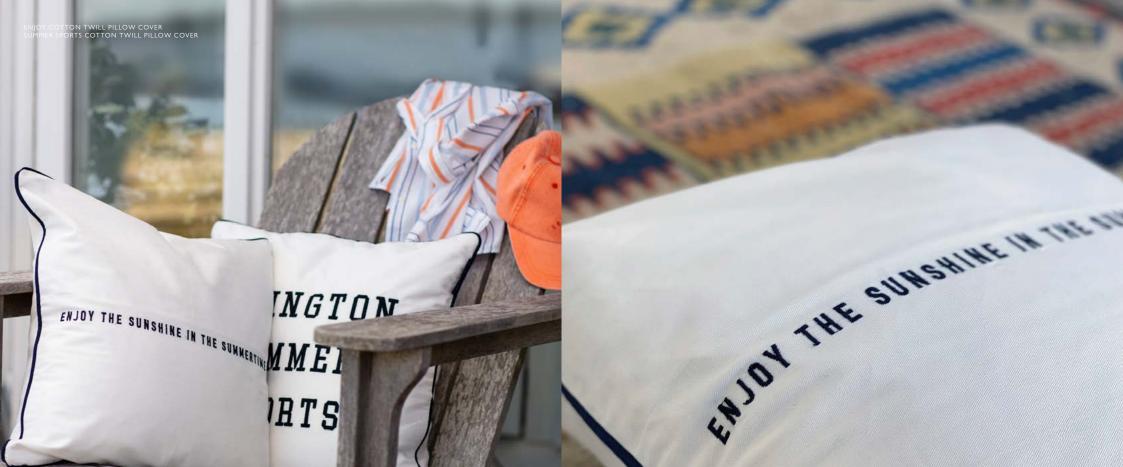

## Ready to dress your home up for a summery staycation.

With Lexington's Summer '21 collection, you'll get a summer escape even if the sun is hiding or if you do not have a fantastic beach house. You can still get in on the easy summertime living with the right decorating decisions. Set up the table with our new, light blue washed denim tablecloth which is easy to combine with napkins in the same fabric or with blue/white striped ones. Effortlessly update your home with our many different pillows, all easy to combine with throws in cotton or fleece. Easily upgrade your kitchen with new kitchen towels and a light denim apron. These simple decisions will turn your home into the summer beach house of your dreams.

"The watercolor stripe is the signum of this collection. You will find it in our bedding both in blue/white and beige/ white, but also in various products, from the beach mat to a cooler bag. It's very