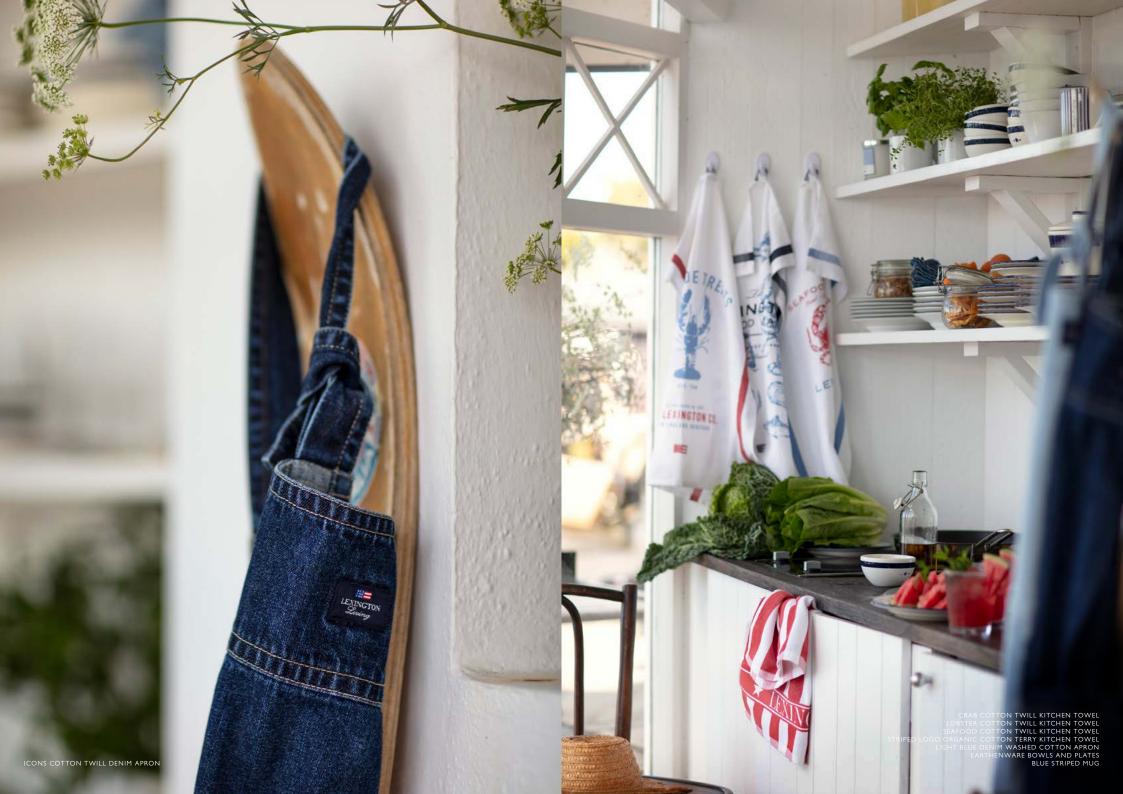

## Ready to dress your home up for a summery staycation.

With Lexington's Summer '21 collection, you'll get a summer escape even if the sun is hiding or if you do not have a fantastic beach house. You can still get in on the easy summertime living with the right decorating decisions. Set up the table with our new, light blue washed denim tablecloth which is easy to combine with napkins in the same fabric or with blue/white striped ones. Effortlessly update your home with our many different pillows, all easy to combine with throws in cotton or fleece. Easily upgrade your kitchen with new kitchen towels and a light denim apron. These simple decisions will turn your home into the summer beach house of your dreams.

3

LEXINGTON EASY LIVING

THE

NEW CA

- Kon

in the sea

BLUE STRIPED COTTON CANVAS COOLER BAG EASY LIVING ICE BUCKET CRAB COTTON TWILL KITCHEN TOWEL LOBSTER COTTON TWILL KITCHEN TOWEL EARTHENWARE BOWLS

SURF BEACH LOGO COTTON CANVAS PILLOW COVE

SLUE STRIPED COTTON CANVAS COOLER BAG EASY LIVING ICE BUCKET CRAB COTTON TWILL KITCHEN TOWEL EARTHENWARE BOWLS

SE

EG

THE LEXT

LEXINGTON STANDS FOR QUALITY — IN EVERY FABRIC, EVERY DETAIL AND IN EVERY SENSE. OUR MISSION IS TO DEVELOP HIGH-QUALITY PRODUCTS WITH A LONG LIFESPAN. WE HAVE DONE SO FOR MANY YEARS, AND WE WILL CONSTANTLY IMPROVE AND CONTINUE THAT WORK.