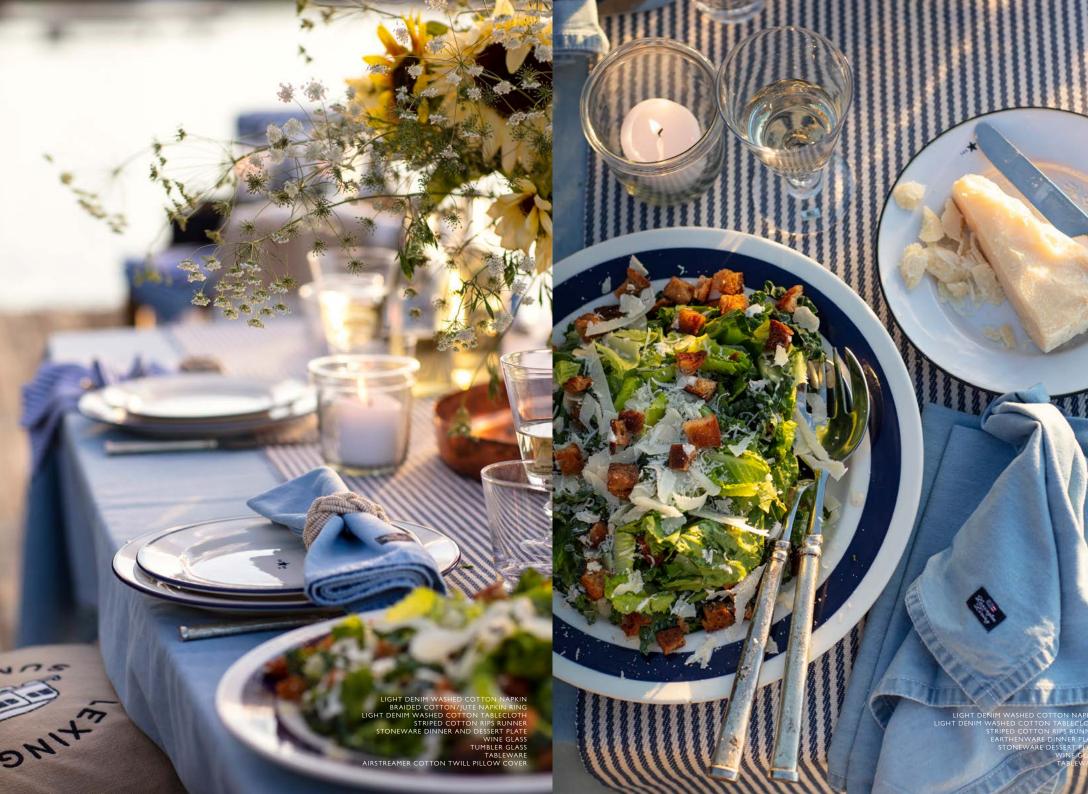

## Ready to dress your home up for a summery staycation.

With Lexington's Summer '21 collection, you'll get a summer escape even if the sun is hiding or if you do not have a fantastic beach house. You can still get in on the easy summertime living with the right decorating decisions. Set up the table with our new, light blue washed denim tablecloth which is easy to combine with napkins in the same fabric or with blue/white striped ones. Effortlessly update your home with our many different pillows, all easy to combine with throws in cotton or fleece. Easily upgrade your kitchen with new kitchen towels and a light denim apron. These simple decisions will turn your home into the summer beach house of your dreams.

LE

"Set up the table with our new, light blue washed denim tablecloth, ease to combine with napkins in same fabric or blue-white striped ones."

Sea Breeze

N THE SUMMERTIN

Ocean Dreasures

LIGHT BLUE DENIM WASHED COTTON TABLECLOTH STRIPED COTTON RIPS RUNNER STRIPED COTTON TWILL NAPKIN LIGHT BLUE DENIM WASHED COTTON NAPKIN BRAIDED COTTON/JUTE NAPKIN RING WINE GLASS TUMBLER GLASS STONEWARE DEINNER AND DESSERT PLATE SURF BEACH LOGO COTTON CANVAS PILLOW COVER AIRSTREAMER COTTON TWILL PILLOW COVER

> "Discover all the easy summer decorating ideas that'll bring vacation vibes to your home and lighten the look of it in the warm-weather months."

LIGHT BLUE DENIM WASHED COTTON TABLECLOTH STRIPED COTTON RIPS RUNNER STRIPED COTTON TWILL NAPKIN LIGHT BLUE DENIM WASHED COTTON NAPKIN BRAIDED COTTON/JUTE NAPKIN RING WINE GLASS TUMBLER GLASS STONEWARE DEINNER AND DESSERT PLATE SURF BEACH LOGO COTTON CANVAS PILLOW COVER AIRSTREAMER COTTON TWILL PILLOW COVER AIRSTREAMER COTTON TWILL PILLOW COVER BLOCK STRIPED RECYCLED POLYESDTER FLEECE THROW CRAB COTTON TWILL KITCHEN TOWEL BLUE STRIPED COTTON CANVAS COOLER BAG