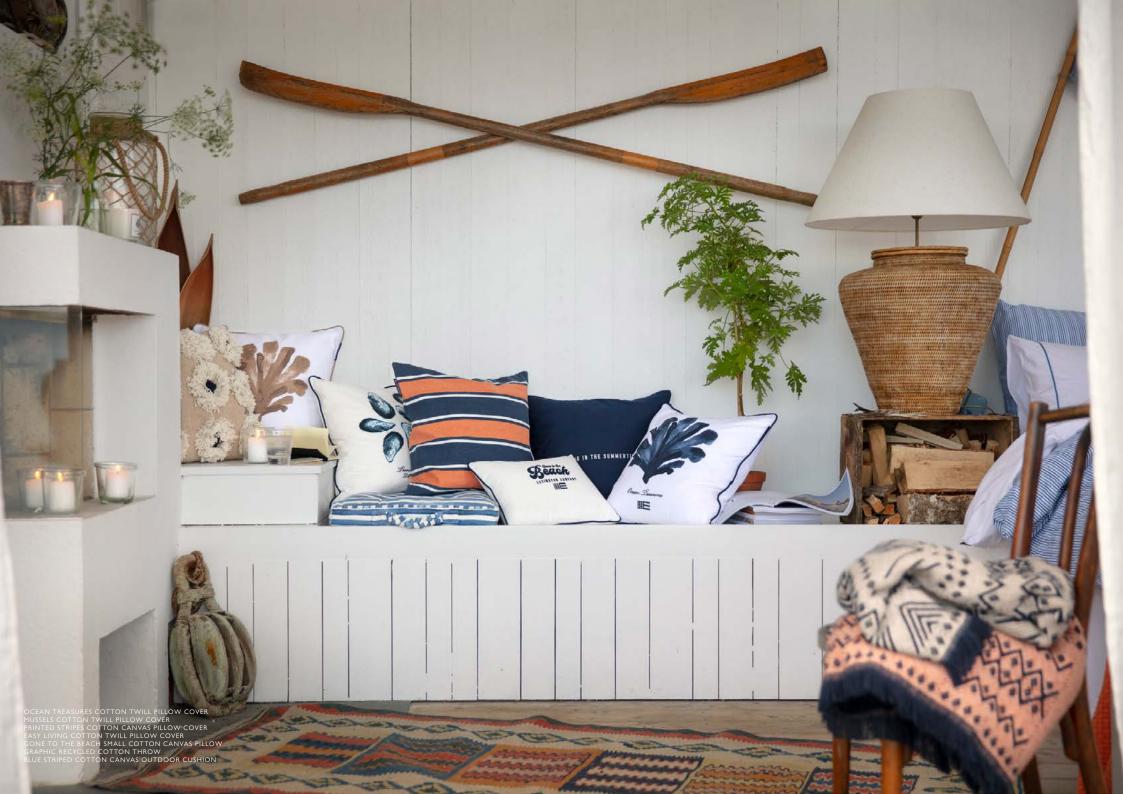

## Ready to dress your home up for a summery staycation.

With Lexington's Summer '21 collection, you'll get a summer escape even if the sun is hiding or if you do not have a fantastic beach house. You can still get in on the easy summertime living with the right decorating decisions. Set up the table with our new, light blue washed denim tablecloth which is easy to combine with napkins in the same fabric or with blue/white striped ones. Effortlessly update your home with our many different pillows, all easy to combine with throws in cotton or fleece. Easily upgrade your kitchen with new kitchen towels and a light denim apron. These simple decisions will turn your home into the summer beach house of your dreams.

Beach towels and bathrobes are, of course, in the collection. And do not forget the family beach towel – big enough for the whole family.

The watercolor stripe is the signum of this collection. You will find it in our bedding, both in blue/white and beige/white, but also in various products, from the beach mat to a cooler bag. It's very summery!

"The watercolor stripe is the signum of this collection. You will find it in our bedding both in blue/white and beige/ white, but also in various products, from the beach mat to a cooler bag. It's very